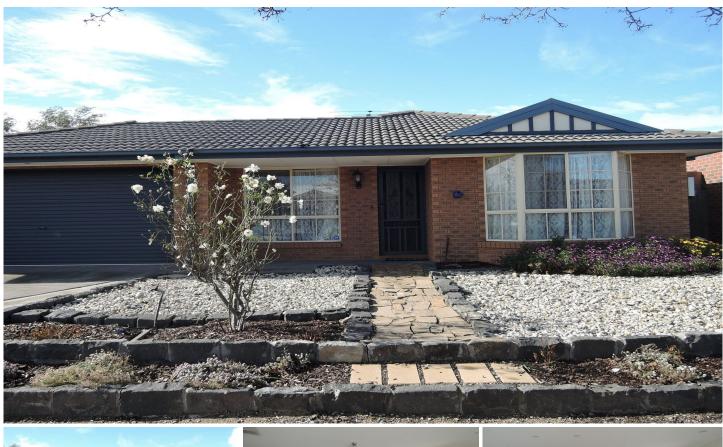

## 34 Harvest Way WERRIBEE VIC

This very large four bedroom home plus separate study offers loads of space and room to move! Master bedroom offers walk in robe and ensuite, the three other bedrooms are fitted with built in robes, ceiling fans in all bedrooms, ducted heating, evaporate cooling, central bathroom, separate study, two separate living areas as well as a large open plan tiled kitchen and dining, modern stainless steel cooking appliances, dishwasher, (alarm not connected) security doors fitted to all external doors and internal laundry with linen cupboards. Outside offers double lock up garage on remote with rear roller door and covered pergola with ceiling fan, garden shed and a fantastic enclosed back yard for the kids to play!