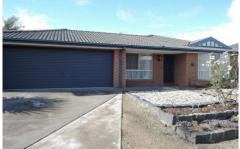

## 34 Harvest Way WERRIBEE VIC

This very large four bedroom home plus separate study offers loads of space and room to move! Master bedroom offers walk in robe and ensuite, the three other bedrooms are fitted with built in robes, ceiling fans in all bedrooms, ducted heating, evaporate cooling, central bathroom, separate study, two separate living areas as well as a large open plan tiled kitchen and dining, modern stainless steel cooking appliances, dishwasher, (alarm not connected) security doors fitted to all external doors and internal laundry with linen cupboards. Outside offers double lock up garage on remote with rear roller door and covered pergola with ceiling fan, garden shed and a fantastic enclosed back yard for the kids to play!