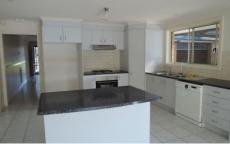

## 34 Harvest Way WERRIBEE VIC

This very large four bedroom home plus separate study offers loads of space and room to move! Master bedroom offers walk in robe and ensuite, the three other bedrooms are fitted with built in robes, ceiling fans in all bedrooms, ducted heating, evaporate cooling, central bathroom, separate study, two separate living areas as well as a large open plan tiled kitchen and dining, modern stainless steel cooking appliances, dishwasher, (alarm not connected) security doors fitted to all external doors and internal laundry with linen cupboards. Outside offers double lock up garage on remote with rear roller door and covered pergola with ceiling fan, garden shed and a fantastic enclosed back yard for the kids to play!