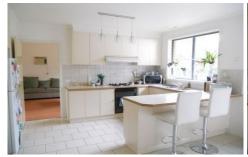

## 3/35-37 Bartlett Crescent HOPPERS CROSSING VIC

Located within walking distance to Hogans Corner Shopping Centre and only a short drive from the Werribee Plaza is this perfectly positioned unit. Comprising of two bedrooms, master with walk in robe, secondary bedroom with built in robe, central bathroom, separate formal lounge with gas wall heater, spacious kitchen with plenty of cupboard space, along with a light filled meals area, which leads out to the stunning established gardens. Extra features include floating floorboards to lounge, split system air conditioner, single garage and a gazebo in the backyard for you to sit back, relax and enjoy the serenity.