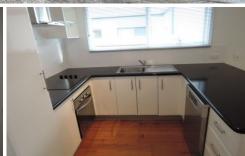

## 4/11B Edgar Street WERRIBEE VIC

This freshly painted two bedroom unit is ready to be leased. With built in robes in both bedrooms, ducted heating, evaporative cooling, central bathroom, open plan kitchen, dining and living, beautiful polished timber floorboards, dishwasher, modern cooking appliances and updated kitchen with plenty of cupboards and bench space, internal laundry and linen cupboard. Outside offers a single car space, garden shed and a private enclosed court yard.