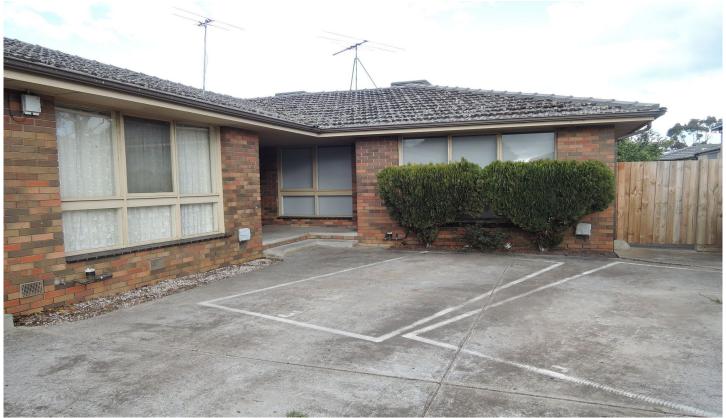

## 4/11B Edgar Street WERRIBEE VIC

This freshly painted two bedroom unit is ready to be leased. With built in robes in both bedrooms, ducted heating, evaporative cooling, central bathroom, open plan kitchen, dining and living, beautiful polished timber floorboards, dishwasher, modern cooking appliances and updated kitchen with plenty of cupboards and bench space, internal laundry and linen cupboard. Outside offers a single car space, garden shed and a private enclosed court yard.