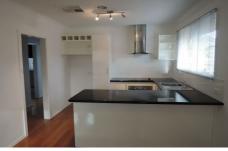

## 4/11B Edgar Street WERRIBEE VIC

This freshly painted two bedroom unit is ready to be leased. With built in robes in both bedrooms, ducted heating, evaporative cooling, central bathroom, open plan kitchen, dining and living, beautiful polished timber floorboards, dishwasher, modern cooking appliances and updated kitchen with plenty of cupboards and bench space, internal laundry and linen cupboard. Outside offers a single car space, garden shed and a private enclosed court yard.