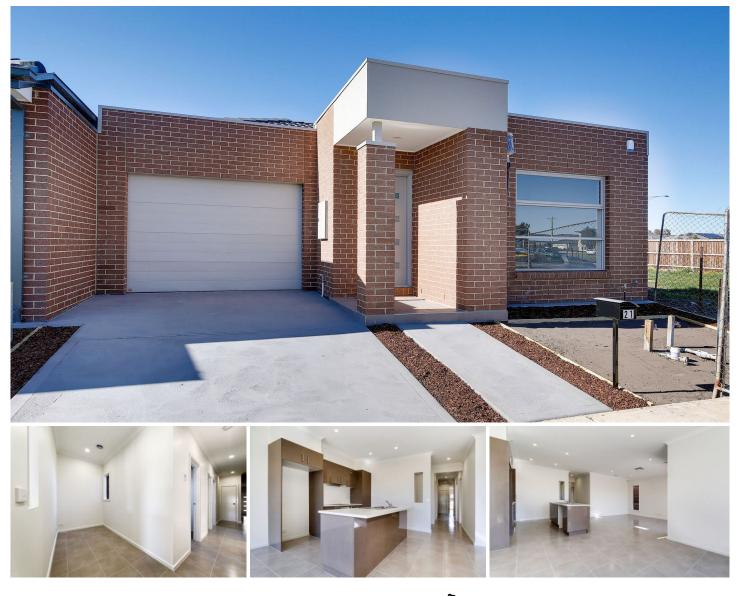

## 21 Passion Crescent TARNEIT VIC

We have a gorgeous brand new home situated in the new Little Green Estate. Offering three bedrooms plus study and is available to lease now!! With his and hers walk in robes and ensuite off the master bedroom, built in robes in the other two bedrooms, separate study, ducted heating, evaporative cooling, large open plan kitchen, dining and living, down lights, 9ft ceilings, security alarm, dishwasher, central bathroom, internal laundry with ample storage and linen cupboards. Outside offers a single lock up garage with internal access, on remote control and alfresco area. Very low maintenance grounds and gardens complete this lovely home that is only minutes away from parklands and train station.