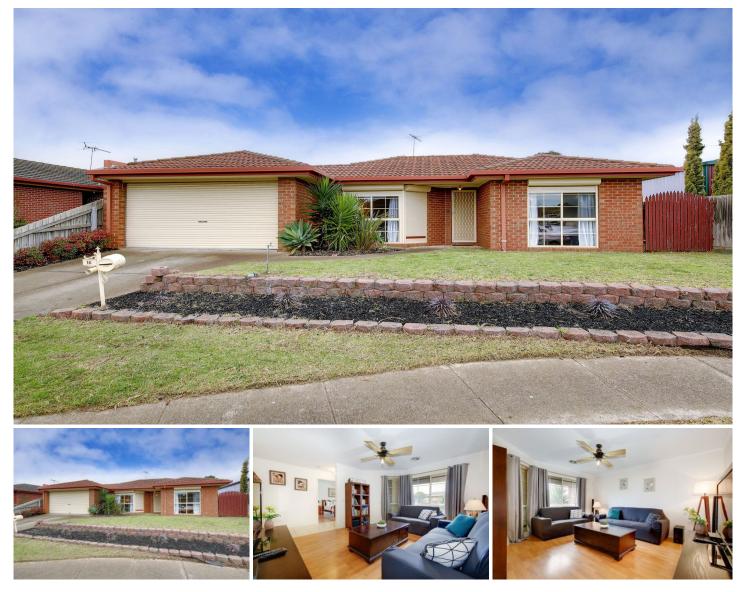

## **16 Quarrion Court HOPPERS CROSSING VIC**

Situated in a quiet court location and central to all amenities including Hogans Corner shopping complex, schools, public transport and the newly refurbished Pacific Werribee, all of which are only minutes down the road from this lovely home. Presenting three fitted bedrooms, en suite to master with a walk in robe, spacious separate lounge room, and sizable meals area adjoining a neat kitchen with gas cooking and a dishwasher. Other features include ducted heating, refrigerated cooling and a double garage with rear access to a huge pergola area overlooking a great sized back yard.