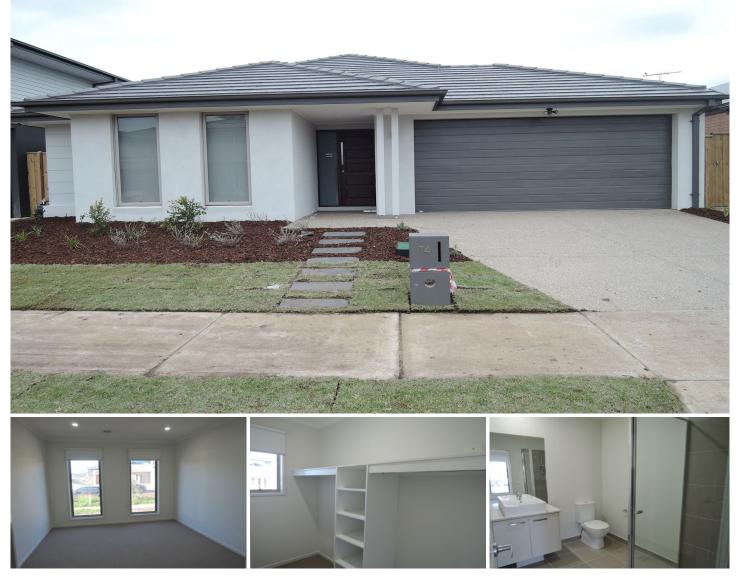

## 14 Ashwell Avenue WILLIAMS LANDING VIC

This stunning floor plan will impress you the moment you walk into this spacious four bedroom home!! With walk in robe and ensuite off master bedroom, built in robes in all other three bedrooms, central bathroom, internal laundry, large open plan tiled kitchen, dining and living, separate rumpus room or second living zone, ducted heating, evaporative cooling, security alarm and double lock up garage on remote with internal access. APPLICATIONS PENDING