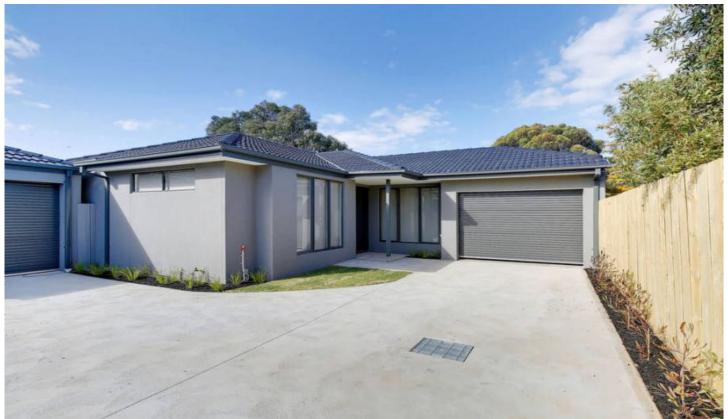

## 2/137 Market Road WERRIBEE VIC

This near-new three bedroom unit offers high ceilings, square set cornice, modern hostess kitchen with stone benches, tiled splash backs, stainless steel appliances, dishwasher, stunning floating floor boards, ducted heating, split system air conditioning and led downlights. All bedrooms have built in mirrored robes, with the master offering a full ensuite. Open plan living zones and central bathroom found throughout. Outside offers a single remote control operated garage and a good sized low maintenance courtyard. All this situated within 15 min walking distance to Werribee Train Station, Werribee CBD, cafes, restaurants, schools and shops are just a few minutes walk.