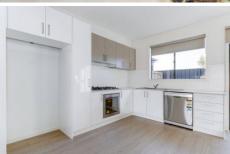

## 2/137 Market Road WERRIBEE VIC

This near-new three bedroom unit offers high ceilings, square set cornice, modern hostess kitchen with stone benches, tiled splash backs, stainless steel appliances, dishwasher, stunning floating floor boards, ducted heating, split system air conditioning and led downlights. All bedrooms have built in mirrored robes, with the master offering a full ensuite. Open plan living zones and central bathroom found throughout. Outside offers a single remote control operated garage and a good sized low maintenance courtyard. All this situated within 15 min walking distance to Werribee Train Station, Werribee CBD, cafes, restaurants, schools and shops are just a few minutes walk.