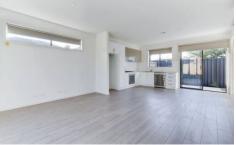

## 2/137 Market Road WERRIBEE VIC

This near-new three bedroom unit offers high ceilings, square set cornice, modern hostess kitchen with stone benches, tiled splash backs, stainless steel appliances, dishwasher, stunning floating floor boards, ducted heating, split system air conditioning and led downlights. All bedrooms have built in mirrored robes, with the master offering a full ensuite. Open plan living zones and central bathroom found throughout. Outside offers a single remote control operated garage and a good sized low maintenance courtyard. All this situated within 15 min walking distance to Werribee Train Station, Werribee CBD, cafes, restaurants, schools and shops are just a few minutes walk.