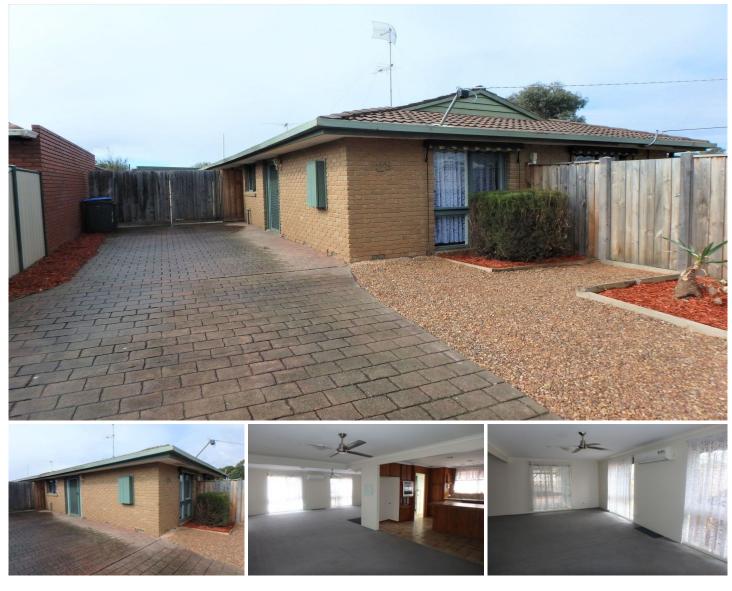

## 28 Malleehen Street WERRIBEE VIC

Located only a short distance from Pacific Werribee & the CBD, is this fantastic three-bedroom, family home. Offering a spacious master with built in robe, along with an exclusive ensuite & two secondary bedrooms; Both with built in robes. Presenting an open plan family/lounge area, in addition to a gorgeous timber kitchen with plenty of cupboard space. Extra features include split system heating/cooling, ceiling fans throughout, dishwasher, double garage, pergola area and a large backyard for the kids to play!