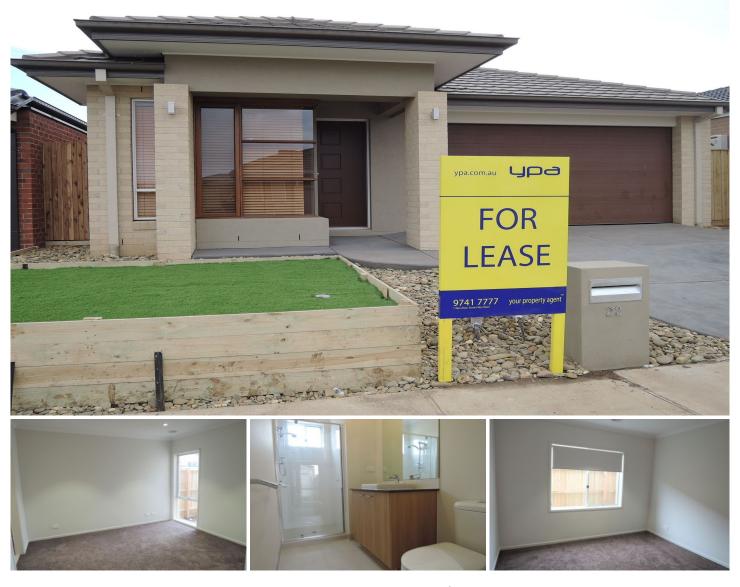

## 22 Allunga Way WERRIBEE VIC

Looking for a brand new home with a low maintenance living lifestyle?? Than look no further. This large four bedroom home offers walk in robes and ensuite off master bedroom, three other spacious bedrooms, separate study, modern stainless steel cooking appliances and dishwasher, stone top benches, stunning floating floorboards throughout the living areas, European laundry and ducted heating. Outside offers fresh landscaped grounds and gardens, double lock up garage with internal access and a covered alfresco.