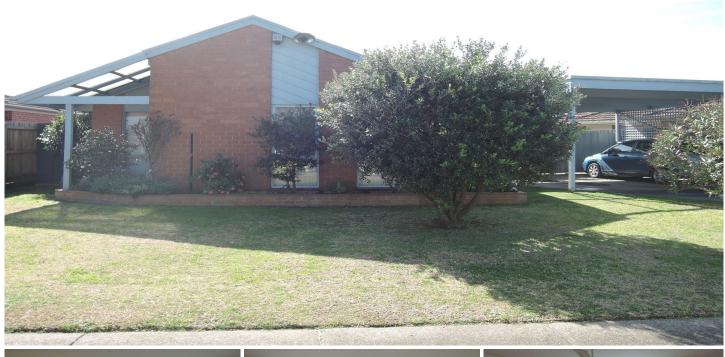

## 8 Walwa Place WERRIBEE VIC

This lovely three bedroom home is situated in a great location and ticks all the boxes!! Three bedrooms all fitted with built in robes, central bathroom, internal laundry, L shaped lounge room, heating and cooling, ceiling fans, open plan kitchen with ample cupboards and bench space, gas cooking and dining area. Outside offers covered pergola, garden shed, drive through access through the double gates and there are two large sheds that are ideal for those wanting to store a caravan or trailer. APPLICATIONS PENDING