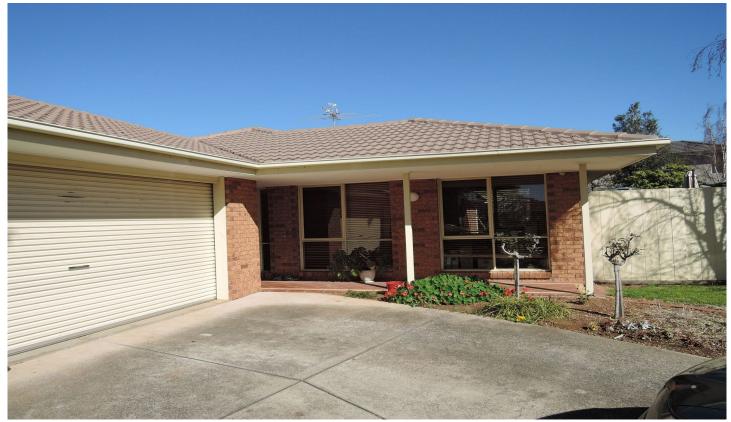

## 8 Alexandria Way WERRIBEE VIC

This lovely three home is situated on the South side and ticks all the boxes for comfort!! Master bedroom split system, walk in robe and ensuite, double built in robes in the other two bedrooms, central bathroom separate lounge room, large open plan second living area with split system, tiled kitchen and dining, modern cooking appliances, dishwasher, ducted heating, brand new carpet to be installed, ample storage and linen space and internal laundry. Outside offers a double lock up garage on remote, covered pergola with a great back yard and room to play for the kids.