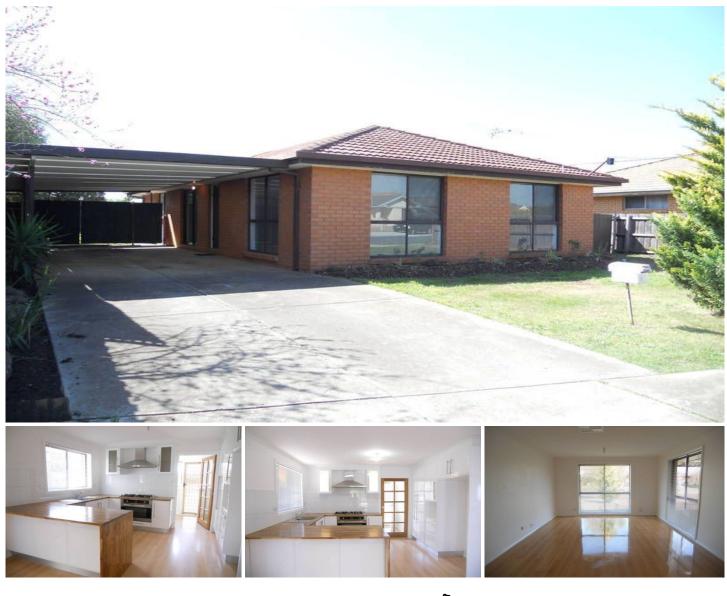

## 90 Silvereye Crescent WERRIBEE VIC

Located within close proximity to the Werribee Plaza, shops and public transport is this newly renovated family home. Comprising three bedrooms with built in robes, separate light filled formal lounge, stunning kitchen with stainless steel appliances and plenty of cupboard space, spacious laundry and central bathroom. Extra features include floating floors throughout, gas wall heating, evaporative cooling, carport with drive through access and more side access to the other side of the property perfect for a boat of caravan. Inspections are sure to impress. Call Now! (PHOTO ID REQUIRED AT OPEN FOR INSPECTION)