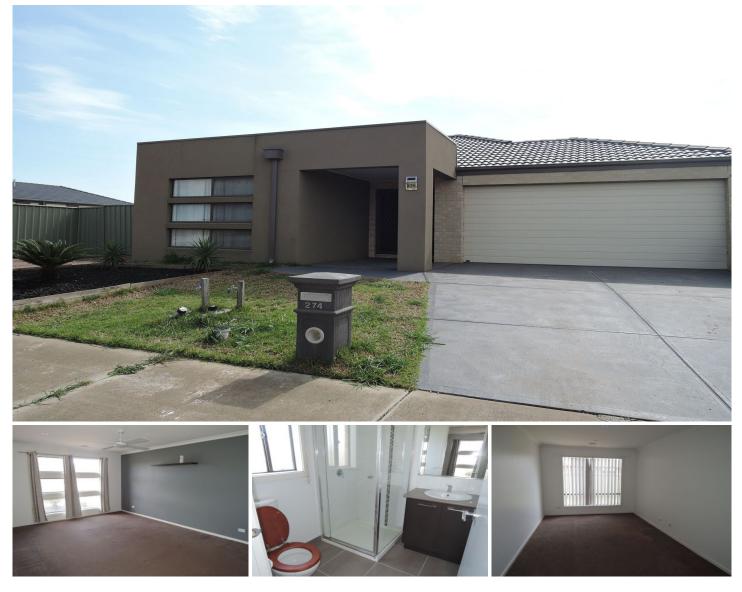

## 274 Blackforest Road WYNDHAM VALE VIC

This spacious four bedroom home is situated within walking distance to the new rail link, shopping centre and close to sporting facilitys.

Property features include:

- Master with ensuite and walk in robe, all remaining rooms with built in robes

- Open plan kitchen, meals and lounge area
- Separate Formal lounge room and study nook
- Central main bathroom, with separate laundry and toilet

- Outside offers alfresco, paved entertaining area and grassed area

Extra features include: Stainless steel appliances, Dishwasher, Ample cupboard space, Ducted heating, Ceiling Fans, Split system cooling, Side property access, Flyscreen doors to front and back door, Downlights, Double garage with remote and internal access.