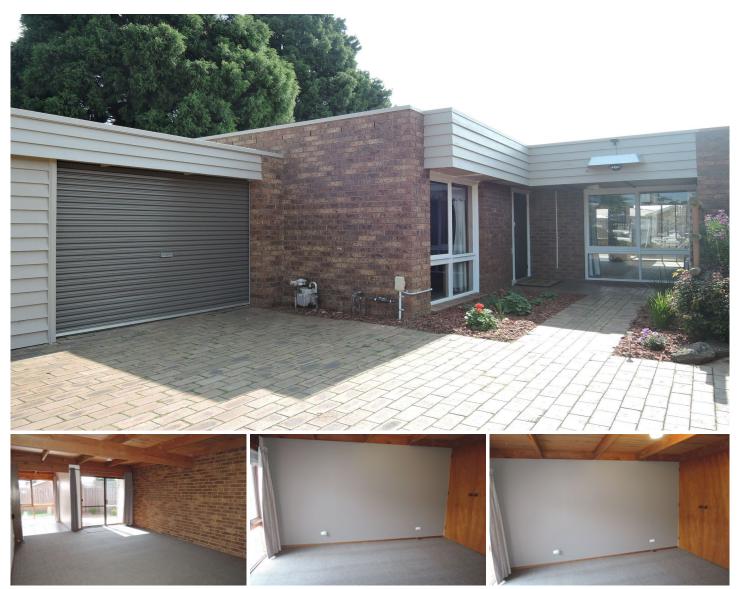

## 1/59 Chirnside Avenue WERRIBEE VIC

This neat low maintenance unit is located on Werribees Southside within close proximity to choice of schools, public transport, shops and freeway access. Property features include:

- Two spacious bedrooms, both with floor to ceiling built in robes
- Separate living area
- Kitchen and Meals with plenty of cupboard space
- Central bathroom with separate laundry and toilet
- Single Lock up garage and private court yard

Extra features include: gas wall heating, front security door, exposed beam ceiling, gas stovetop, plenty of storage space and much more.

Call us today to arrange an inspection.APPLICATIONS PENDING

(PHOTO ID REQUIRED AT OPEN FOR INSPECTION)