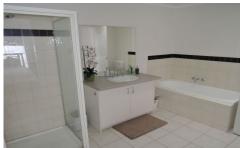

Open Plan living dining with cooling unit and ducted heating

Tiled kitchen with modern cooking appliances

Two way bathroom and separate laundry

Single lock up garage with internal and side access Extra features: ceiling fan, gas stove top cooking, stainless steel cooking appliances, security door, private court yard outdoor area and much more. APPLICATIONS PENDING