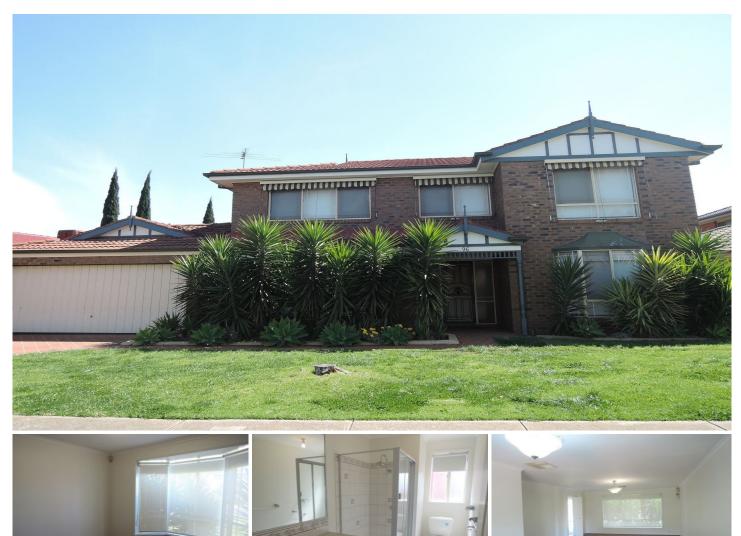

## 96 Barber Drive HOPPERS CROSSING VIC

When it comes to searching for your ideal family home; size and proximity to reputable schools, public transport and amenities are usually high on your wish list. This five bedroom home offers just that, with its easy access to Cambridge Primary and Pacific Werribee at your doorstep. Property Features Include:

Large formal living zone downstairs, plus additional living upstairs with balcony overlooking the backyard

Open-plan kitchen, dining and tiled living which overlooks the paved undercover outdoor entertaining area

Large master bedroom with separate walk-in robe plus en-suite, four further bedrooms all with built-in robes

Central bathroom upstairs with additional third bathroom downstairs

Double garage with drive through access for trailers plus separate shed