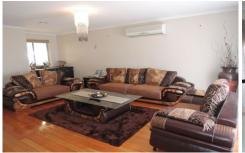

Property features Include:

Large separate floorboard lounge room with split system cooling

Master with walk in robe and en-suite, all remaining bedrooms with build in robes

Open plan tiled kitchen, meals and living room with high exposed beam ceiling and second split system unit.