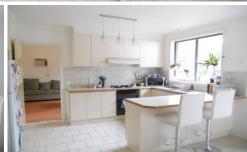

## 3/35-37 Bartlett Crescent HOPPERS CROSSING VIC

Located within walking distance to Hogans Corner Shopping Centre and only a short drive from the Werribee Plaza is this perfectly positioned unit. Comprising of two bedrooms, master with walk in robe, secondary bedroom with built in robe, central bathroom, separate formal lounge with gas wall heater, spacious kitchen with plenty of cupboard space, light filled meals area which leads out to the stunning established gardens. Extra features include floating floors to lounge, split system air conditioner, single garage and a gazebo in the backyard for you to sit back, relax and enjoy the serenity. Inspections are sure to impress even the fussiest of rentals.