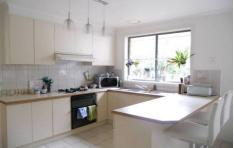

## 3/35-37 Bartlett Crescent HOPPERS CROSSING VIC

Located within walking distance to Hogans Corner Shopping Centre and only a short drive from the Werribee Plaza is this perfectly positioned unit. Comprising of two bedrooms, master with walk in robe, secondary bedroom with built in robe, central bathroom, separate formal lounge with gas wall heater, spacious kitchen with plenty of cupboard space, light filled meals area which leads out to the stunning established gardens. Extra features include floating floors to lounge, split system air conditioner, single garage and a gazebo in the backyard for you to sit back, relax and enjoy the serenity. Inspections are sure to impress even the fussiest of rentals.