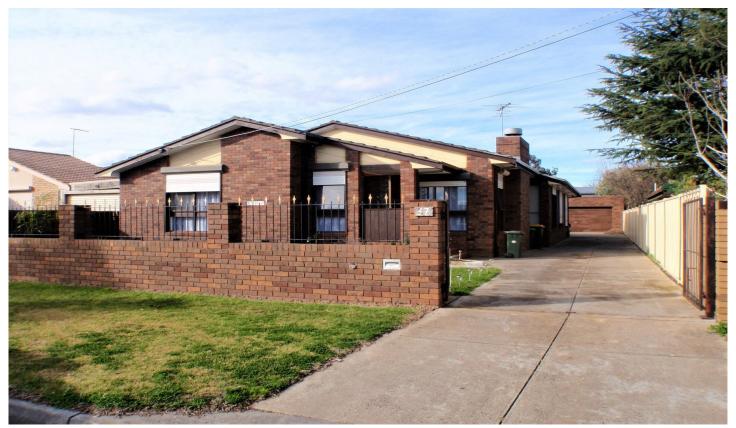

## 37 Crellin Avenue ALTONA MEADOWS VIC

This three-bedroom family home is positioned in the quiet streets of Altona Meadows. Conveniently located to all amenities including shops, transport, schools and walking tracks.

Property features include:

3 large bedrooms

2 spacious bathrooms

Open plan kitchen, boasting loads of cupboard space

Adjoining meals/casual living area

Oversized garage at rear

Other features include:

Ducted gas heating, ceiling fans, wood fire, gas hotplates, security roller shutters & low maintenance grounds. (PHOTO ID REQUIRED AT OPEN FOR INSPECTION) At YPA Estate Agents our service will move you