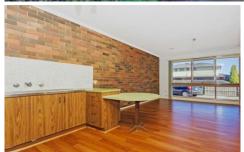

Spacious living/meals area

Tidy kitchen, with lots of storage

Central bathroom, with separate toilet

Separate laundry

Private backyard

Other features include:

Near-new carpet, floating floorboards, ducted heating, evaporative cooling, garden shed & designated parking spot.