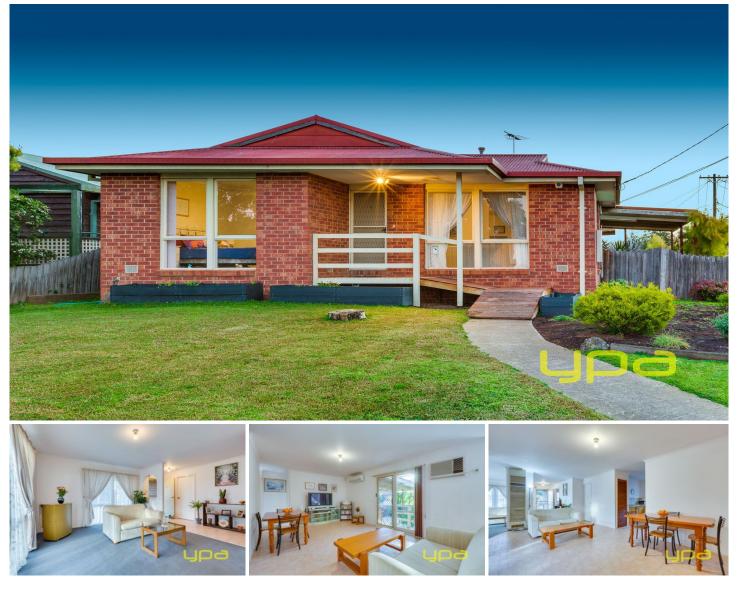

## **5 Retreat Place WERRIBEE VIC**

Your property search is over with this beautifully presented three-bedroom family home. This hidden gem epitomizes the best that Werribee has to offer, hugging Werribee River and within moments of Werribee CBD and Werribee Train Station along with shops and schools.

Property features include:

Three generous bedrooms, master with en-suite and walk in robe

Formal lounge upon entry

Open plan kitchen, meal and living area

Central family bathroom, with separate laundry

Roller door access to back yard for secured parking area

Extra features: outdoor entertaining area, gas wall furnace, box air conditioner, split system, front security door, ceiling