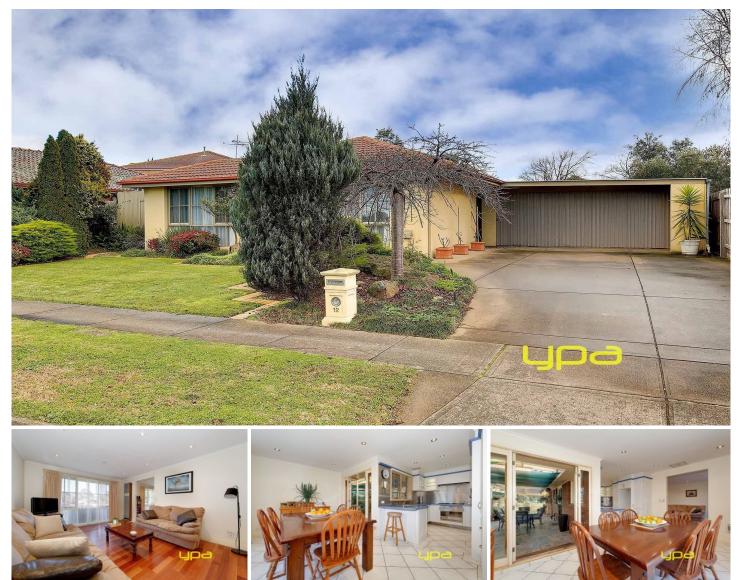

## **12 Lauraville Avenue WERRIBEE VIC**

This lovely three-bedroom home has immaculate presentation, character and charm. Positioned perfectly in the most convenient location, south of Synnot Street and only a short distance to primary/secondary schools, public transport, Werribee CBD's cafe strip/restaurants and easy freeway access nearby. APPLICATIONS PENDING

Property features include:

Spacious fitted bedrooms Formal lounge with floating floorboards Kitchen with plenty of storage Dining room that steps out to an undercover entertaining area. Central bathroom with separate toilet and laundry

Extra features: ducted cooling, stainless steel oven, gas