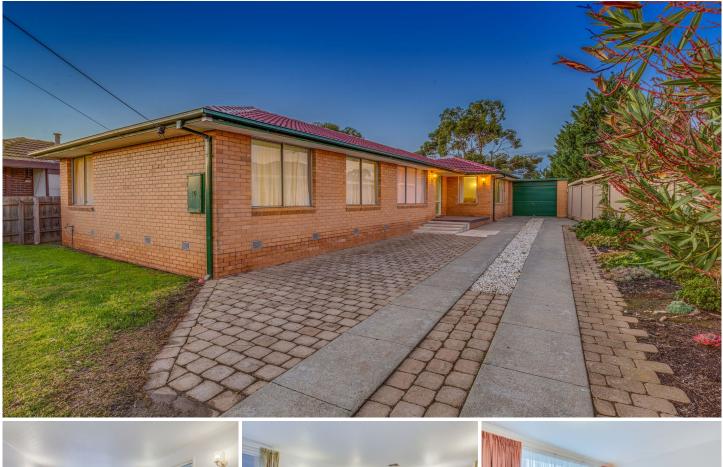

## **10 Torana Court HOPPERS CROSSING VIC**

Located within 1km to Pacific Werribee, this family home has been recently renovated, offering nothing but the best in location & lifestyle.

Property features include: Four bedrooms, fitted with built in robes Central bathroom Large living area, with adjacent dining room Renovated kitchen, breakfast buffet inclusive Two entertaining pergola areas, with established gardens Single garage at rear

Extra features include; Loads of cupboard place, quality stainless steel cooking appliances, dishwasher, ducted heating & evaporative cooling. (PHOTO ID REQUIRED AT OPEN FOR INSPECTION)