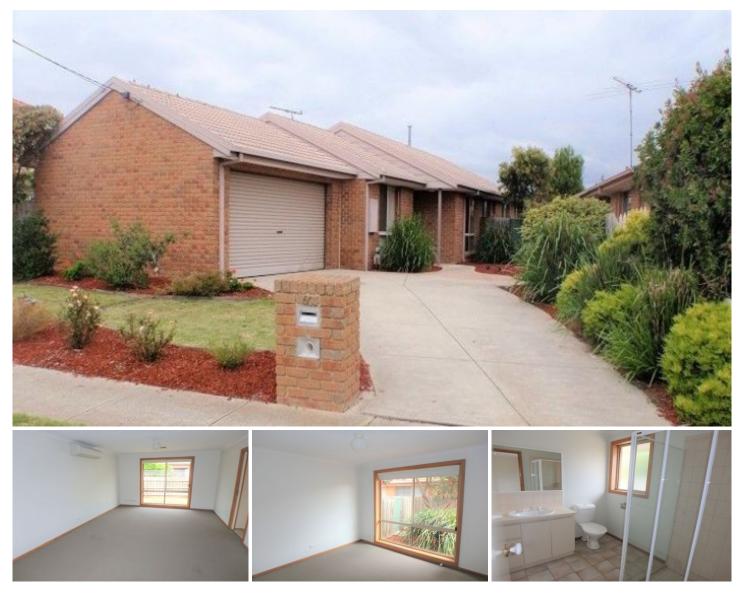

## 60 Maple Crescent HOPPERS CROSSING VIC

Centrally located in the heart of Hoppers Crossing and within walking distance to Bellbridge primary school, local shops and the bus stop is just around the corner. Offering 4 bedrooms, master with en suite & walk in robe, formal lounge, open plan kitchen/meals & central bathroom. Features include: ducted heating, split system, double garage with rear access, along with low maintenance gardens & a large yard for the kids to play. Dont miss out, inspect today!! (PHOTO ID REQUIRED AT OPEN FOR INSPECTION)