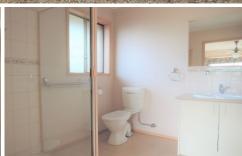

Enclosed single carport with roller door that then opens up into a covered pergola area.

Extra features: Central main bathroom with separate toilet and laundry, ducted heating throughout the home, outside offers gorgeous low maintenance grounds and gardens, garden shed, gas cooktop and electric wall oven, ceiling fans and much more