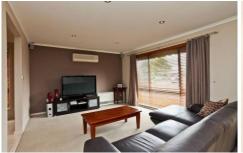

## 9 Blackwood Court WERRIBEE VIC

Set in a quiet court location, only a stones throw away from all amenities such as; schools, shops and public transport.

Property features include:
Three spacious bedrooms
Central bathroom
Separate lounge room
Tiles meals area
Modern kitchen, abundance of cupboard space
Covered outside entertainment area
Double oversized lock up garage

Extra features include; Gas wall heating, split system air conditioning, alarm system, dishwasher, modern kitchen appliances, timber venetians and a large grassed backyard for the kids to run wild!

3 📭 1 🖺 2 🗬