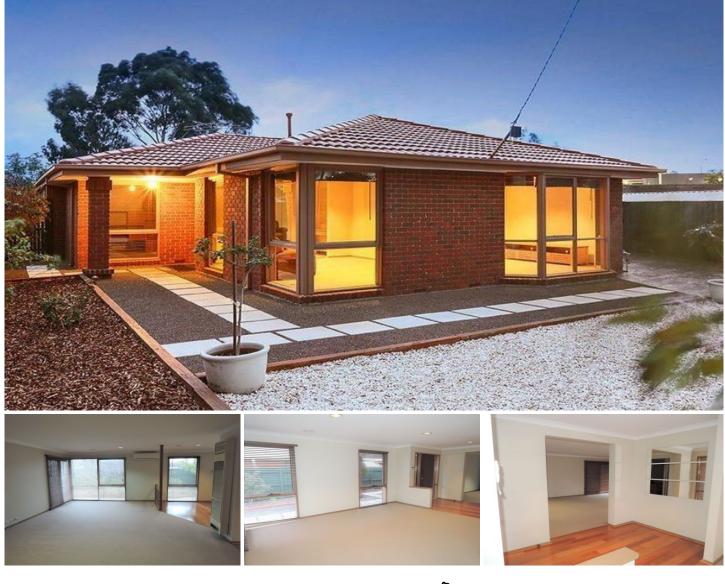

## 17 Kathleen Crescent HOPPERS CROSSING VIC

Presenting this neat & tidy three-bedroom home - Sitting pretty within close proximity to Pacific Werribee shopping complex, parklands, quality schools and the public transport network.

Property features include:

Three bedrooms, together with walk in robe & built in robes Central bathroom, along with en suite Separate study/home office Two formal lounge/living areas Kitchen with conjoining meals Internal laundry Ample driveway car parking 3 🎮 2 🛱