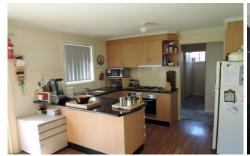

Property features include;

Tidy two bedrooms, fitted with built in robes

Central bathroom

Internal laundry, with rear access

Separate lounge room

Open-plan kitchen & dining

Single lock-up garage

Gorgeous low maintenance backyard

Extra features include; Gas heating, modern stainless-steel cooking appliances, vertical blinds, floating floorboards and secure security screen doors.

(PHOTO ID RÉQUIRED AT OPEN FOR INSPECTION)