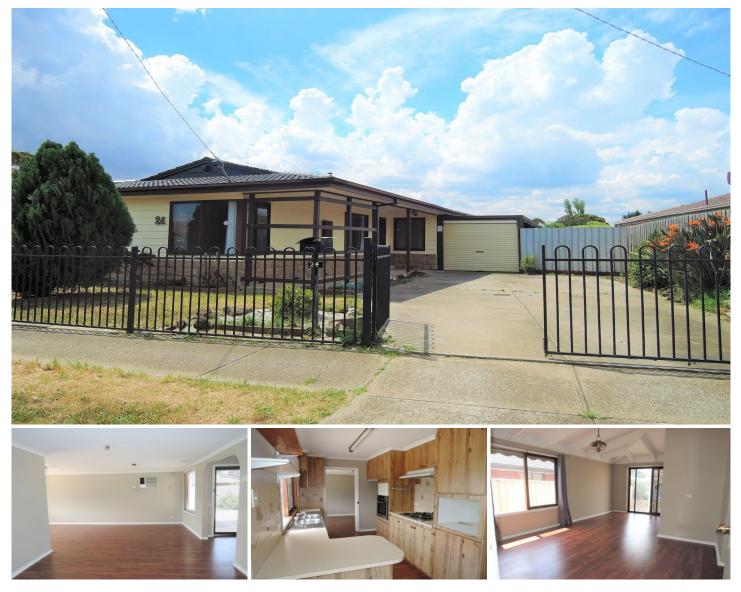

## 24 Swallow Street WERRIBEE VIC

This immaculate three-bedroom family home is nestled in the heart of growing Werribee and is just moments away from Pacific Werribee Shopping Centre, Aquapulse, Wyndham Park Community Centre, parklands, shops, schools and much more.

## Property features include:

Three bedrooms, two of which are fitted with built in robes Separate & spacious L-shaped lounge room Central bathroom with 2-way access

Living/ Dining space with gorgeous cathedral ceilings Outside offers carport with front and rear roller doors and ample driveway car parking

Extra features: Ducted heating, a cooling unit, garden shed, covered pergola, gas hotplates, internal laundry and much more