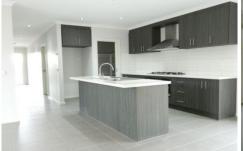

## 19 Shipwright Parade WERRIBEE VIC

This very spacious near new four bedroom home is situated in the new Harpley Estate and offers a magnificent Adventure Park, close to public transport and schools. Master bedroom offers a walk in robes and twin basins in ensuite, fitted built in robes in all other three bedrooms, central bathroom, internal laundry, open plan tiled kitchen, dining and living, walk in pantry, stone bench tops, gas hotplates, electric oven, dishwasher, down lights, ducted heating, evaporative cooling and an alarm system. Outside offers very low maintenance grounds and gardens, double lock up garage with internal access.