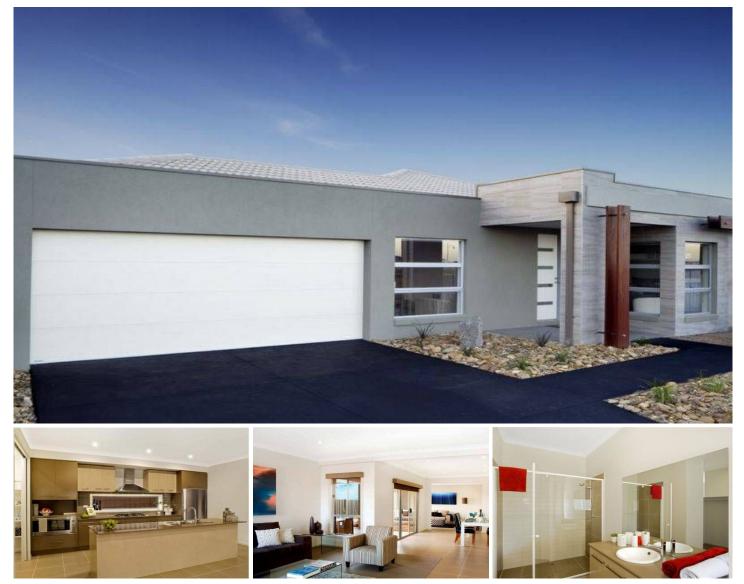

## 22 Eureka Drive WYNDHAM VALE VIC

Look no further than this stunning family home, located in the Manor Lakes Estate. An ex-display by Nava Homes this home is sure to impress upon inspection. Comprising of formal lounge, master bedroom with ensuite and walk in robe, stylish and modern kitchen which overlooks the light filled meals area, separate family room, two spacious secondary bedrooms with built in robes and a central bathroom. With no expense spare the list of extras are endless including ducted heating, evaporative cooling, alarm system, walk in pantry, 900mm stainless steel oven, dishwasher, double remote garage, alfresco area and landscaped gardens with plenty of room for the kids to play, and if this wasnt enough this home is also located close to schools and transport. Call now as this property is a must see!!