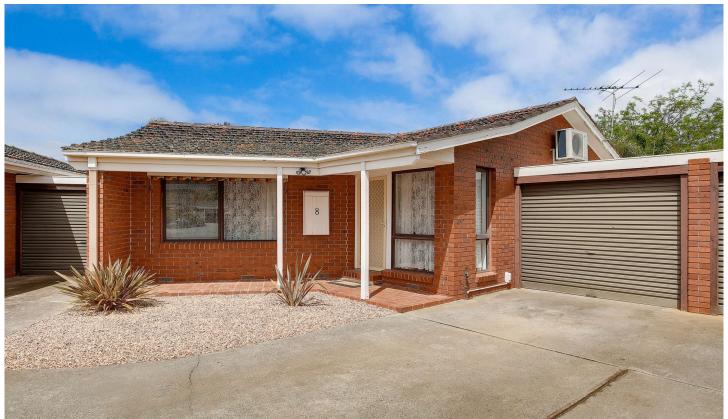

## 8/31-33 Deutgam Street WERRIBEE VIC

This unit is perfectly positioned for a short stroll to the Main Street of Werribee, public transport and Chirnside Park Sporting Facilities.

Property features include:

Two Bedrooms (one with built in robes)

Kitchen with ample storage and bench space

Carpeted Living area

Central bathroom with separate shower and bath.

Single lock up garage and outside entertaining decked area

Extra features: Gas Wall Furnace, split system cooling, gas stove top cooking, security screen door and much more. (PHOTO ID REQUIRED AT OPEN FOR INSPECTION)

At YPA Estate Agents our service will move you