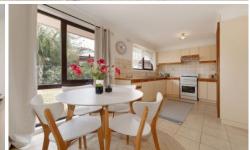

Two Bedrooms (one with built in robes)

Kitchen with ample storage and bench space

Carpeted Living area

Central bathroom with separate shower and bath.

Single lock up garage and outside entertaining decked area