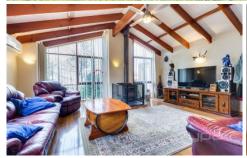

## Property features include:

Master bedroom with walk in robe & en-suite, all remaining bedrooms with built in robes

Two separate living areas, front lounge with wood fire heater

Spacious kitchen with ample cupboard space, meals and family living