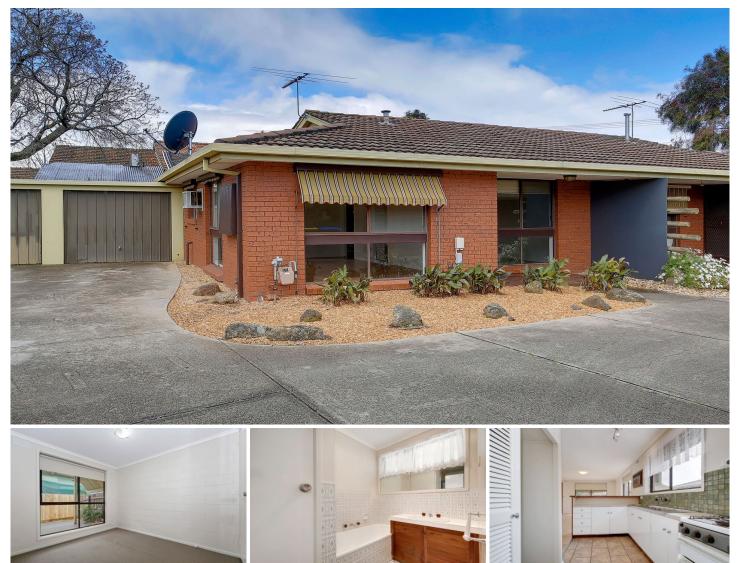

## 2/9 Market Road WERRIBEE VIC

Situated within close walking distance to schools, public transport network and Werribee CBD. Property features include: Two bedrooms, fitted with built in robes Spacious kitchen, meals & dining Central bathroom Internal laundry, with rear access Single lock up garage Enclosed private court yard Extra features include; Perfectly presented open-plan living, gas cooking, gas heating, cooling unit, roller blinds, floating floorboards and a neat and tidy secure yard.