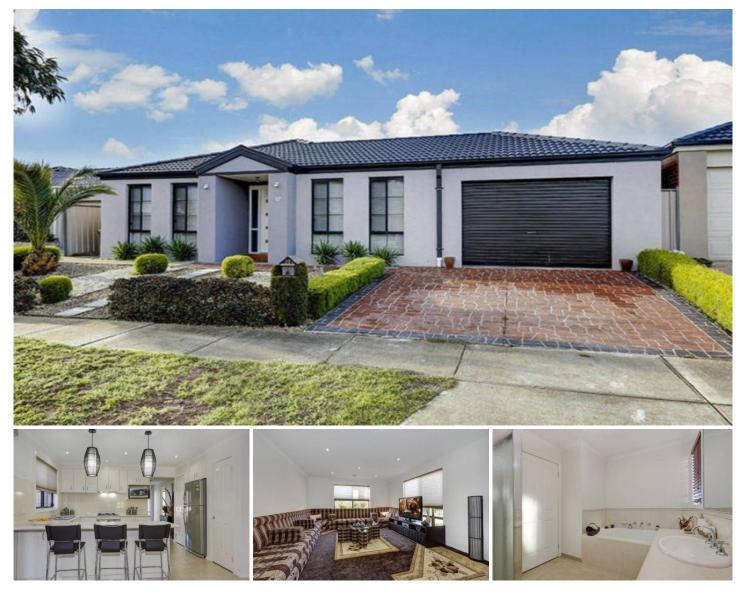

## **17 Hollows Circuit TARNEIT VIC**

here is nothing to be done here; it just needs you to move in! Positioned only a short stroll to the Werribee River bike trails/walking tracks, schools, public transport is this lovely home, packed with quality features. Comprising three fitted bedrooms, master with ensuite and walk in robe, spacious formal lounge/dining room, open plan tiled meals area with adjoining family room, hostess kitchen with quality stainless steel appliances and an all-weather entertainment area with a lovely fireplace. Executive appointments such as, extensive halogen lighting throughout, ducted heating, split system air conditioning, dishwasher, a large water tank with pump, an awesome timber workshop/boys toys room and an oversized remote garage with rear access. Entertain in style in this fantastic family home with all garden maintenance included in the rental price advertised. Call now to register your interest!