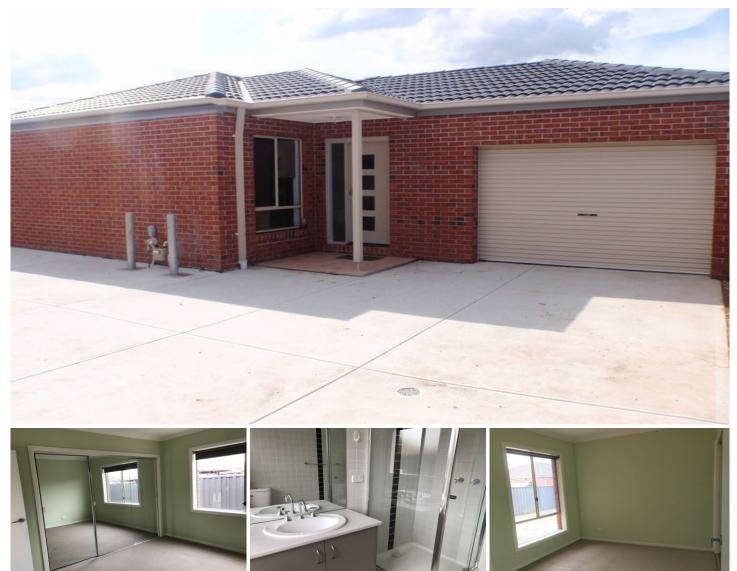

## 2/15 Tudor Court HOPPERS CROSSING VIC

Located in a popular pocket of Hoppers Crossing is this stunning near-new two-bedroom unit. Within close proximity to schools, public transport & local shops.

Property features include:

Two spacious bedrooms, fitted with stylish mirrored built in robes

Central bathroom

Central kitchen, packed with plenty of cupboard space Generous sized lounge area

Single lock up garage

Extra features include; Ducted heating, split system air conditioning, flyscreens throughout, water tank & low maintenance gardens.