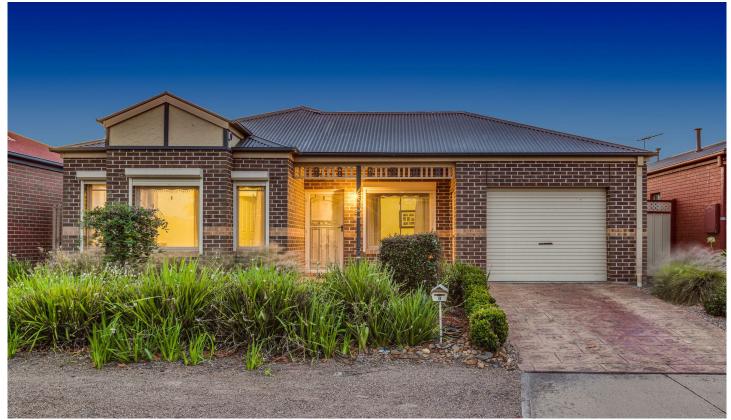

## **8 Cromwell Street WERRIBEE VIC**

Affordable, bright & sun filled, this three-bedroom home offers everything you have been searching for! Centrally located to the popular Pacific Werribee shopping complex, Bethany Catholic & Westgrove primary school, Werribee train Station, along with Hoppers Crossing Train Station nearby.

Property features include:

Three bedrooms, fitted with built in robes

Separate living/lounge zones

Open plan kitchen & dining

Single lock up garage

Lovely outdoor entertaining area, with gorgeous grounds & gardens

Extra features include; Modern cooking appliances, ducted heating, split system cooling, security alarm system, along with fitted security doors throughout.

3 🔄 2 🔓 1 🖨

View: https://www.ypa.com.au/7362558