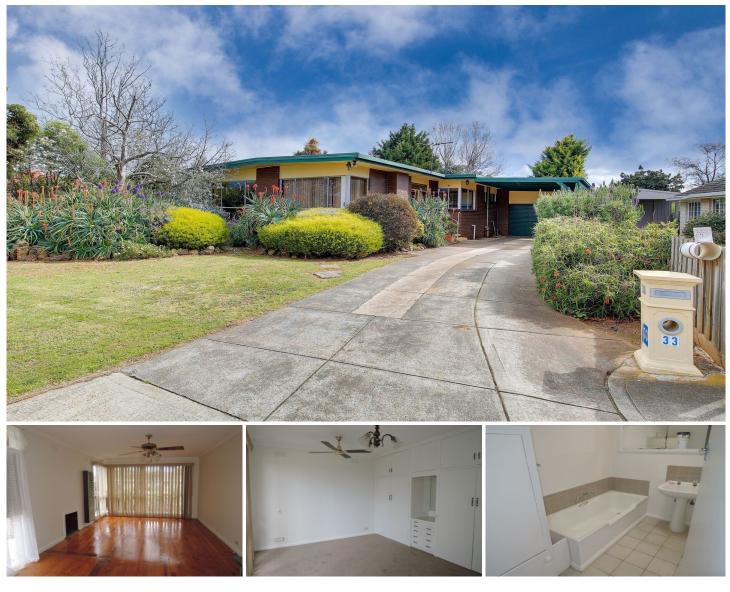

## 33 Tyrone Street WERRIBEE VIC

This large family home is situated in an absolute prime Wyndham location. Set close to the Werribee CBD, simple M1 Freeway access, zoned for a quality selection of Wyndham school options and Pacific Werribee Shopping centre.

Property features include:

Three great sized bedrooms all serviced by a central bathroom

Lounge at entry and a second rumpus/living room at rear Central kitchen adjoins a meals room

Outdoors offers a carport and lock up garage

Huge pergola for the entertaining

Extra features: freshly painted throughout, brand new carpets, a massive backyard with Rear access, gas heating, garden shed and much more.