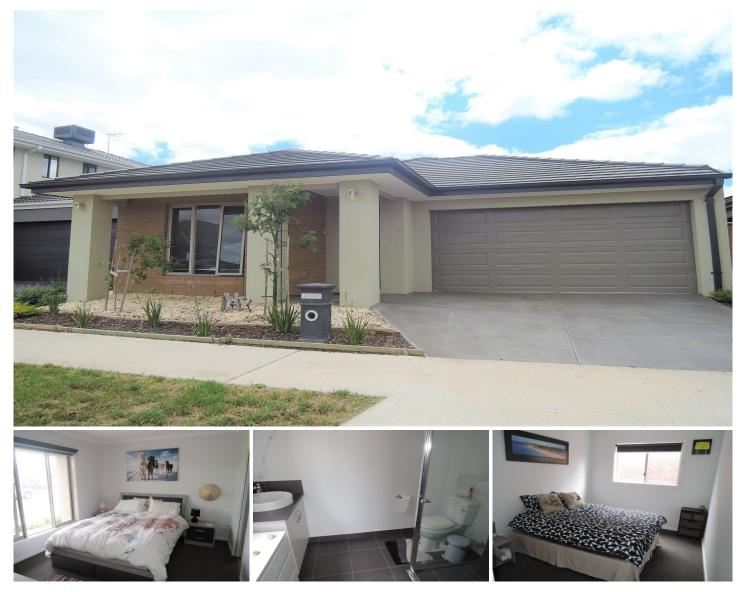

## **16 Wolomina Crescent WERRIBEE VIC**

This neat and tidy near new home ticks all the boxes, located in the new Harpley Estate near parks, schools, shopping and access to public transport.

Property features include:

3 Bedrooms, Master with en-suite and fitted walk in robe

Open plan kitchen, dining, living area.

Central main bathroom with separate toilet and oversized laundry

Remote access double garage with 2 internal access points

Outside decking with veggie patch planter boxes

Extra features: ducted heating, evaporated cooling, dishwasher, living room fitted with white wall tv unit, mirrored built in robes to remaining two bedrooms, laminate flooring, security doors and much more.