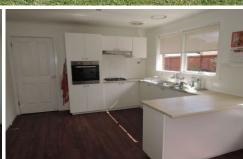

## Property features include:

- \*Three bedrooms, master with bathroom access
- \*Open newly renovated kitchen/ dining area
- \*Good sized living room at front of property
- \*Central bathroom room with separate toilet and laundry
- \*Lush landscaped yard great for the kids