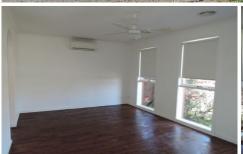

## Property features include:

- \*Three bedrooms, master with bathroom access
- \*Open newly renovated kitchen/ dining area
- \*Good sized living room at front of property
- \*Central bathroom room with separate toilet and laundry
- \*Lush landscaped yard great for the kids

Extra features: ducted heating, splits system cooling, gas stovetop cooking, floorboards, garden shed, rear yard access, off street parking, outside feature lighting and much more.

3 📭 1 🖳

View: https://www.ypa.com.au/7362564