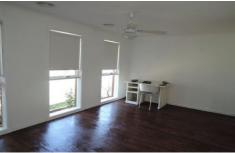

## Property features include:

- \*Three bedrooms, master with bathroom access
- \*Open newly renovated kitchen/ dining area
- \*Good sized living room at front of property
- \*Central bathroom room with separate toilet and laundry
- \*Lush landscaped yard great for the kids

Extra features: ducted heating, splits system cooling, gas stovetop cooking, floorboards, garden shed, rear yard access, off street parking, outside feature lighting and much more.

3 📭 1 🖳

View: https://www.ypa.com.au/7362564