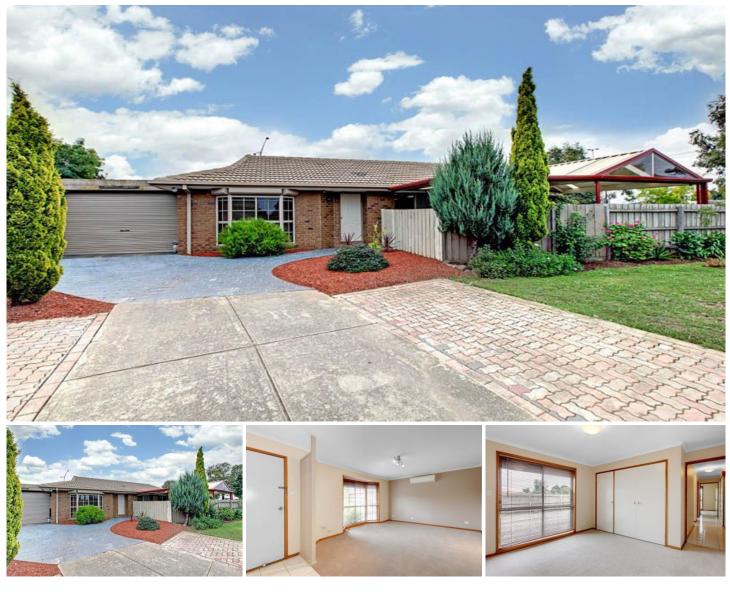

## **5 Mississippi Place WERRIBEE VIC**

Tucked away at the end of a court, within close commuting distance to Pacific Werribee, Italian Sports Club, Westgrove Primary School, along with the public transport network.

Property features include: Three bedrooms, fitted with built in robes Central bathroom, along with separate toilet Formal lounge, fitted with high quality carpet Open-plan kitchen/meals, opening to an outdoor pergola/entertaining area Single lock up carport

Property upgrades include; Cathedral ceilings, split system heating & air conditioning, security doors fitted at front/rear, flyscreens throughout and a great sized, well kept yard along with a garden shed.