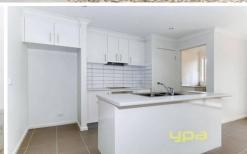

Master with walk in robe & en suite, remaining two bedrooms fitted with built in robes

Central bathroom

Huge open plan tiled family/meals arrangement, tailored alongside a modern hostess kitchen

Single lock up garage on remote, with internal access

Property upgrades include; Ducted heating, split system air conditioning, stainless steel cooking appliances, dishwasher, energy saving halogen lighting, high ceilings, garden shed & water tank fitted with pump.