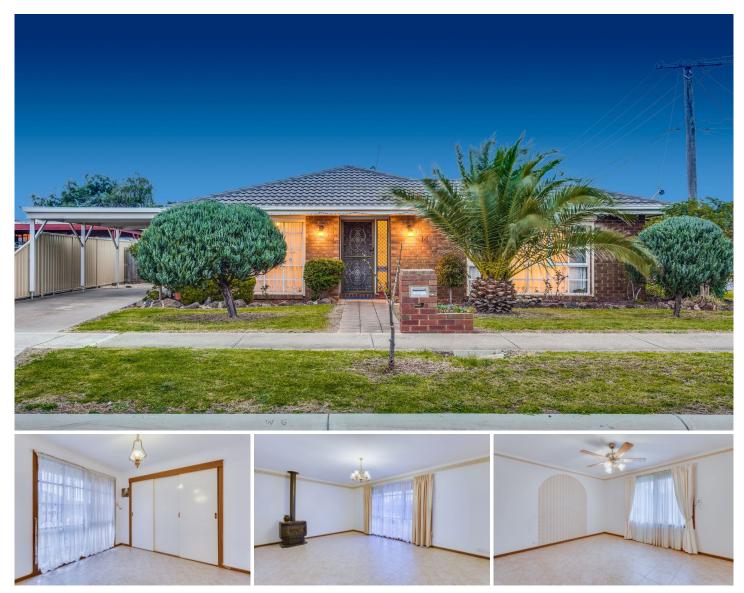

## 14 Julier Crescent HOPPERS CROSSING VIC

Located in a central pocket of Hoppers Crossing within the Mossfiel Estate this three bedroom home is in immaculate condition. Within walking distance to local shops, public transport, gyms, sporting clubs, close to Hoppers Train station and within walking distance to Pacific Werribee this is certainly in the heart of Hoppers! All three bedrooms offer built in robes, central bathroom, large open lounge room with fireplace and adjacent to the kitchen/meals arrangement, kitchen with updated appliances including gas cooktop and stainless steel oven, air conditioning and heating. Single lock up garage and a massive outdoor entertaining area with covered pergola overlooking the landscaped grounds with unrestricted side access from Davie Crescent.