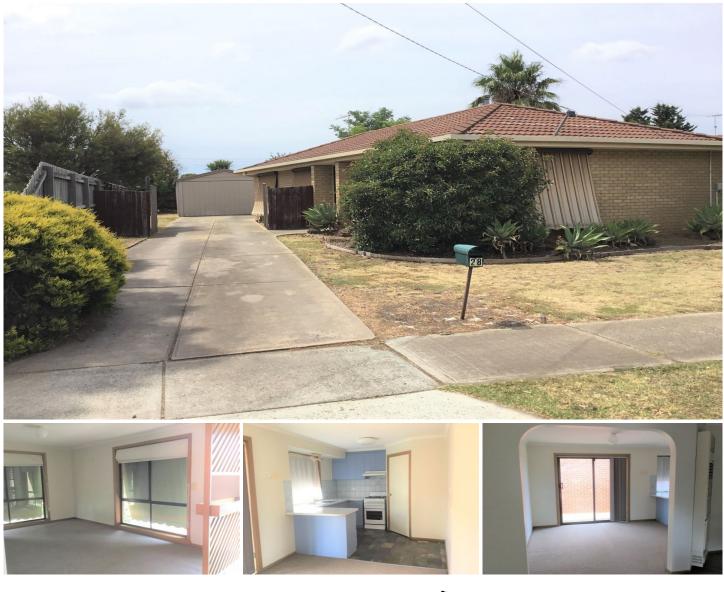

## 28 Valewood Drive WYNDHAM VALE VIC

This cosy home is located close to schools, sporting and recreational facilities, the public transport network, along with multiple shopping centres.

Property features include:

Three spacious bedrooms, fitted with walk in robes Central bathroom, boasting with character!

Separate toilet

Laundry with rear access

Large backyard & paving area, perfect for Summer entertaining!

Property upgrades include; Open plan lounge/family room, security fly-screen doors, single garage, intimate dining, along with quality carpet & tiling presented throughout the home.