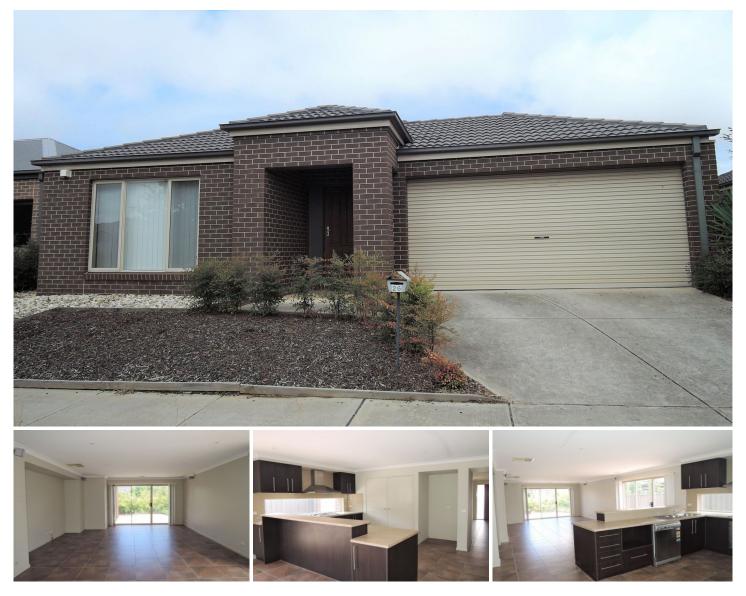

## 26 Mayesbrook Road WYNDHAM VALE VIC

In a quiet street, yet convenient location is this large family home offering four large bedrooms. Situated within close proximity to parklands, medical clinics, schools, public transport, Wyndham Vale train station and Manor Lakes shopping centre.

Property features include:

Master bedroom with en-suite and walk in robe, all remaining bedrooms have built in robes Open plan tiled kitchen, dining and living area Double door entry to rumpus/ theatre room Central bathroom with separate toilet and laundry Double lock up garage

Extra features: ducted heating, evaporative cooling, stainless steel appliances, gas stove top cooking, dishwasher, plenty of storage, low maintenance gardens