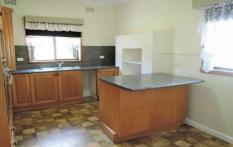

Property features include:

Two spacious bedrooms, fitted with built in robes Central bathroom

Separate laundry

Lounge room boasting with character & elegance
Recently refurbished kitchen, fitted with gorgeous timber
Property upgrades; Heating & ceiling fan fitted in lounge,
modern stainless-steel cooking appliances, great sized
yard, garage, along with separate garden shed.
(PHOTO ID REQUIRED AT OPEN FOR INSPECTION)