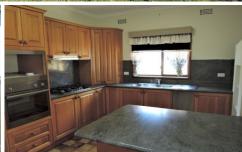

Property features include:

Two spacious bedrooms, fitted with built in robes Central bathroom

Separate laundry

Lounge room boasting with character & elegance
Recently refurbished kitchen, fitted with gorgeous timber
Property upgrades; Heating & ceiling fan fitted in lounge,
modern stainless-steel cooking appliances, great sized
yard, garage, along with separate garden shed.
(PHOTO ID REQUIRED AT OPEN FOR INSPECTION)