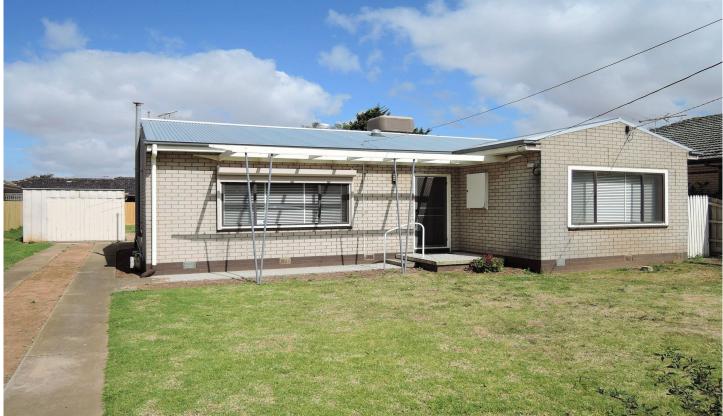

## **5 Sinns Avenue WERRIBEE VIC**

This south side property is positioned to give you the lifestyle you seek! With the advantage of being centrally located, only a short stroll to Werribees CBD & the public transport network. Within close proximity to Mackillop Catholic College, Corpus Christi & Werribee Primary, along with College Road kindergarten - This home is perfect for a small family.

Property features include:

Two spacious bedrooms, fitted with built in robes Central bathroom

Separate laundry

Lounge room boasting with character & elegance
Recently refurbished kitchen, fitted with gorgeous timber
Property upgrades; Heating & ceiling fan fitted in lounge,
modern stainless-steel cooking appliances, great sized
yard, garage, along with separate garden shed.
(PHOTO ID REQUIRED AT OPEN FOR INSPECTION)