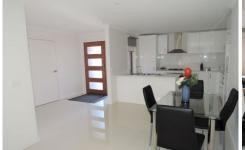

Property features include:

Two generous sized bedrooms both with built in robes Centrally located bathroom & separate toilet Open-plan lounge room, adjoining with kitchen/meals Spacious fitted laundry with rear access Single lock up garage

Property upgrades include; split system heating/cooling, gas stove top cooking, dishwasher, low maintenance backyard, garden shed and much more.

2 📭 1 🖺 1 🗬

View: https://www.ypa.com.au/7362584

Ali Dowling 0450 778 972