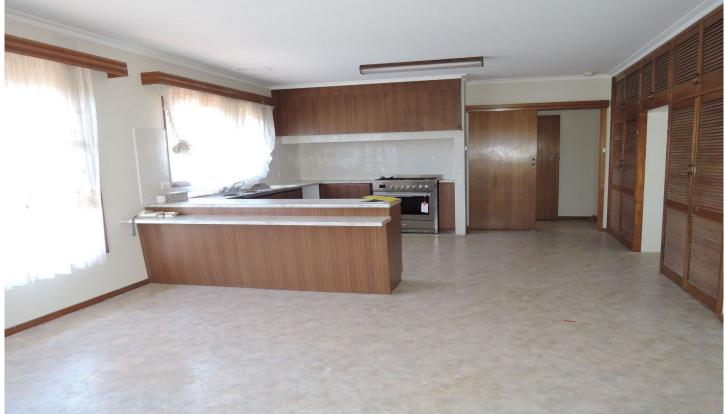

Property features include:

Four good sized bedrooms

Spacious lounge room with floorboards

Large hostess kitchen with adjoining meals area.

Central semi-updated bathroom with separate toilet and laundry

Loads of garage and shed space

Extra features: additional shower room, sunroom, split system cooling, gas heater, 5 burner gas stove top, freshly painted throughout and much more

4 2 2 2

View: https://www.ypa.com.au/7362585

Ali Dowling 0450 778 972