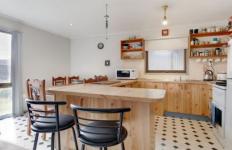

Property features include:

Three Bedrooms, fitted with built in robes Open plan kitchen, dining and living area Central Bathroom with separate toilet and laundry Good sized backyard with entertaining area