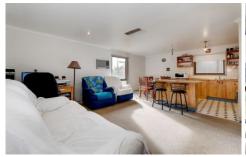

Property features include:

Three Bedrooms, fitted with built in robes Open plan kitchen, dining and living area Central Bathroom with separate toilet and laundry Good sized backyard with entertaining area