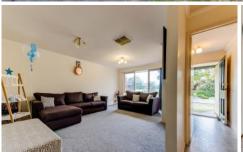

Property features include:

Two massive bedrooms, fitted with built in robes Sparkling central bathroom Open plan living, alongside a large kitchen Separate dining/meals arrangement, opposite free-flowing kitchen

Property upgrades include; Large kitchen fitted with a sufficient amount of storage, partnered with a clear work

Comfortable lounge space with abundance of natural light!

2 🕮 1 📛 1 🖨

View: https://www.ypa.com.au/7362591