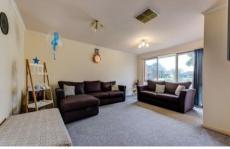

Property features include:

Two massive bedrooms, fitted with built in robes Sparkling central bathroom Open plan living, alongside a large kitchen Separate dining/meals arrangement, opposite free-flowing kitchen

Property upgrades include; Large kitchen fitted with a sufficient amount of storage, partnered with a clear work

Comfortable lounge space with abundance of natural light!

2 🕮 1 📛 1 🖨

View: https://www.ypa.com.au/7362591